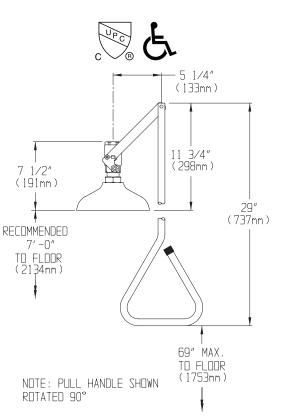

#### FEATURES:

- 8" high performance emergency shower head with integral flow control
- High visiblity yellow aluminum pull rod activator
- 1" NPT female brass, chrome-plated, full flow stay-open ball valve
- 1" NPT female inlet
- Veritical Supply
- 20 GPM (75.71 L/min) @ 30 PSI flow rate
- Universal emergency sign included

#### STANDARDS:

- ANSI/ISEA Z358.1 certified
- ADA compliant (SE-220-ADA, SE-220-ADA-SSH, SE-220-ADA-SS)