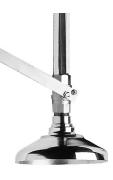

### MODELS:

- SE-220: 8" Plastic Emergency Shower
- SE-220-SS: 8" Stainless Steel Shower with all Stainless Steel Components

#### FEATURES:

- 8" high performance emergency shower head with integral flow control
- High visiblity yellow aluminum pull rod activator
- 1" NPT female brass, chrome-plated, full flow stay-open ball valve
- 1" NPT female inlet
- Veritical Supply
- 20 GPM (75.71 L/min) @ 30 PSI flow rate
- Universal emergency sign included