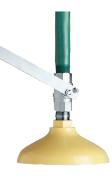

### MODELS:

- SE-220: 8" Plastic Emergency Shower
- SE-220-SS: 8" Stainless Steel Shower with all Stainless Steel Components

#### FEATURES:

- 8" high performance emergency shower head with integral flow control
- High visiblity yellow aluminum pull rod activator
- 1" NPT female brass, chrome-plated, full flow stay-open ball valve
- 1" NPT female inlet
- Veritical Supply
- 20 GPM (75.71 L/min) @ 30 PSI flow rate
- Universal emergency sign included